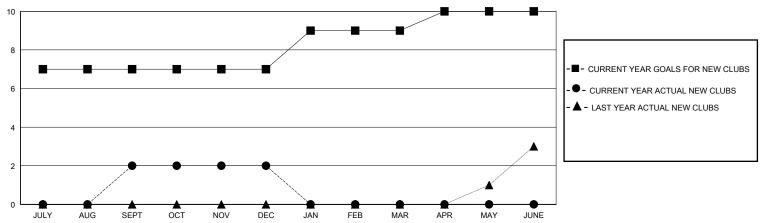

## District 3231A3

**LOCATION INDIA** GMT: **GMT CA** 

| Clubs                 |               |           |               | Members               |                       |                         |                                                    |
|-----------------------|---------------|-----------|---------------|-----------------------|-----------------------|-------------------------|----------------------------------------------------|
| RESULTS FOR 2023-2024 |               |           |               | RESULTS FOR 2023-2024 |                       |                         |                                                    |
| QUARTER               | NEW CLUB GOAL | NEW CLUBS | DROPPED CLUBS | QUARTER MEMB          | ER GROWTH NET<br>GOAL | MEMBER GROWTH<br>ACTUAL | DROPPED<br>MEMBERS ACTUAL<br>(including transfers) |
| JULY/AUG/SEPT         | 7             | 2         | 5             | JULY/AUG/SEPT         | 150                   | 336                     | 119                                                |
| OCT/NOV/DEC           | 0             | 0         | 1             | OCT/NOV/DEC           | 100                   | 38                      | 193                                                |
| JAN/FEB/MAR           | 2             | 0         | 0             | JAN/FEB/MAR           | 25                    | 0                       | 0                                                  |
| APR/MAY/JUNE          | 1             | 0         | 0             | APR/MAY/JUNE          | 25                    | 0                       | 0                                                  |