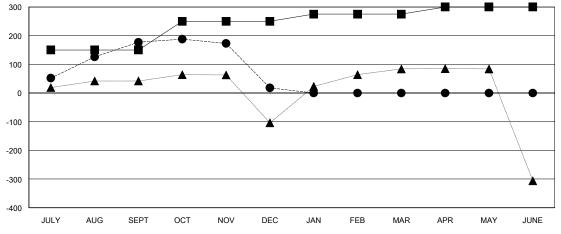

## District 3231A3

**LOCATION INDIA** GMT: **GMT CA** 

| Clubs                 |               |           |               | Members               |                       |                         |                                                    |
|-----------------------|---------------|-----------|---------------|-----------------------|-----------------------|-------------------------|----------------------------------------------------|
| RESULTS FOR 2023-2024 |               |           |               | RESULTS FOR 2023-2024 |                       |                         |                                                    |
| QUARTER               | NEW CLUB GOAL | NEW CLUBS | DROPPED CLUBS | QUARTER MEMB          | ER GROWTH NET<br>GOAL | MEMBER GROWTH<br>ACTUAL | DROPPED<br>MEMBERS ACTUAL<br>(including transfers) |
| JULY/AUG/SEPT         | 7             | 2         | 5             | JULY/AUG/SEPT         | 150                   | 336                     | 119                                                |
| OCT/NOV/DEC           | 0             | 0         | 1             | OCT/NOV/DEC           | 100                   | 38                      | 193                                                |
| JAN/FEB/MAR           | 2             | 0         | 0             | JAN/FEB/MAR           | 25                    | 0                       | 0                                                  |
| APR/MAY/JUNE          | 1             | 0         | 0             | APR/MAY/JUNE          | 25                    | 0                       | 0                                                  |

## GOALS AND ACTUAL NEW CLUBS CUMULATIVE

| -   | MEMBER GROWTH NET GOAL |
|-----|------------------------|
| • - | MEMBER GROWTH ACTUAL   |

- LAST YEAR MEMBERSHIP ACTUAL

Results as of: 12/31/2023

| DROPPED CLUBS: 6 |     |
|------------------|-----|
| DROPPED MEMBERS  |     |
| DECEASED         | 14  |
| CLUB CANCELLED   | 7   |
| OTHER            | 291 |
| TOTAL            | 312 |